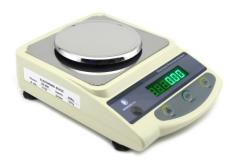

## **DSG** Electronic Common Balance Series

## **Product Features**

- Easy to see bright display with green LED
- Counting function
- Tare within full capacity
- AC/DC power available, dry batteries (not included)
- Accessory: Manual, Adaptor
- Accessories for optional: RS232 interface, 6V/1.3Ah Rechargeable battery, Removable plastic windshield (0.01g)

## Product parameters

Option (0.01g)

| Model     | Capacity | Readability | Pan Size     |
|-----------|----------|-------------|--------------|
| DSG-302N  | 300g     | 0.01g       | 128mm        |
| DSG-602N  | 600g     |             |              |
| DSG-1002N | 1000g    |             |              |
| DSG-2002N | 2000g    |             |              |
| DSG-3001N | 3000g    | 0.1g        | 153 x 173 mm |
| DSG-5001N | 5000g    |             |              |
| DSG-6001N | 6000g    |             |              |