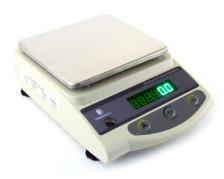

## **DSG** Electronic Common Balance Series

## **Product Features**

- Easy to see bright display with green LED
- Counting function
- Tare within full capacity
- AC/DC power available, dry batteries (not included)
- Accessory: Manual, Adaptor
- Accessories for optional: RS232 interface, 6V/1.3Ah Rechargeable battery, Removable plastic windshield (0.01g)

## Product parameters

Option (0.01g)

| Model     | Capacity | Readability | Pan Size     |
|-----------|----------|-------------|--------------|
| DSG-302N  | 300g     | 0.01g       | 128mm        |
| DSG-602N  | 600g     |             |              |
| DSG-1002N | 1000g    |             |              |
| DSG-2002N | 2000g    |             |              |
| DSG-3001N | 3000g    | 0.1g        | 153 x 173 mm |
| DSG-5001N | 5000g    |             |              |
| DSG-6001N | 6000g    |             |              |